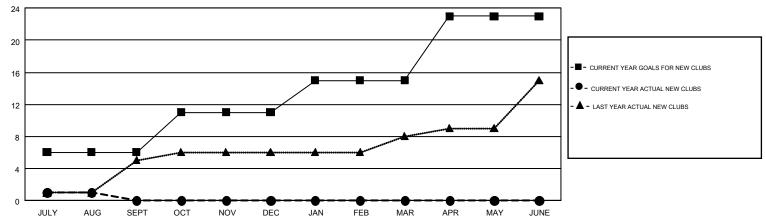

## GMT MONTHLY MEMBERSHIP PROGRESS REPORT

Results as of: 8/31/2018

Multiple District 14

**LOCATION: PENNSYLVANIA** 

| GMT: CINDY C  | BREGG         |             |               | _                             |                           |                         | GMT CA 1                                     |  |
|---------------|---------------|-------------|---------------|-------------------------------|---------------------------|-------------------------|----------------------------------------------|--|
|               | Club          | os          |               | Members RESULTS FOR 2018-2019 |                           |                         |                                              |  |
|               | RESULTS FOR   | R 2018-2019 |               |                               |                           |                         |                                              |  |
| QUARTER       | NEW CLUB GOAL | NEW CLUBS   | DROPPED CLUBS | QUARTER                       | MEMBER GROWTH NET<br>GOAL | MEMBER GROWTH<br>ACTUAL | DROPPED MEMBERS ACTUAL (including transfers) |  |
| JULY/AUG/SEPT | 6             | 1           | 8             | JULY/AUG/SEPT                 | 84                        | 162                     | 250                                          |  |
| OCT/NOV/DEC   | 5             | 0           | 0             | OCT/NOV/DEC                   | 100                       | 0                       | 0                                            |  |
| JAN/FEB/MAR   | 4             | 0           | 0             | JAN/FEB/MAR                   | 82                        | 0                       | 0                                            |  |
| APR/MAY/JUNE  | 8             | 0           | 0             | APR/MAY/JUNE                  | 151                       | 0                       | 0                                            |  |