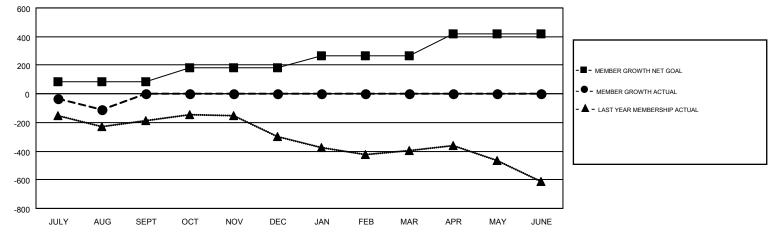

## GMT MONTHLY MEMBERSHIP PROGRESS REPORT

Results as of: 8/31/2018

Multiple District 14

**LOCATION: PENNSYLVANIA** 

| GMT: CINDY C  | BREGG         |             |               | _                             |                           |                         | GMT CA 1                                     |  |
|---------------|---------------|-------------|---------------|-------------------------------|---------------------------|-------------------------|----------------------------------------------|--|
|               | Club          | os          |               | Members RESULTS FOR 2018-2019 |                           |                         |                                              |  |
|               | RESULTS FOR   | R 2018-2019 |               |                               |                           |                         |                                              |  |
| QUARTER       | NEW CLUB GOAL | NEW CLUBS   | DROPPED CLUBS | QUARTER                       | MEMBER GROWTH NET<br>GOAL | MEMBER GROWTH<br>ACTUAL | DROPPED MEMBERS ACTUAL (including transfers) |  |
| JULY/AUG/SEPT | 6             | 1           | 8             | JULY/AUG/SEPT                 | 84                        | 162                     | 250                                          |  |
| OCT/NOV/DEC   | 5             | 0           | 0             | OCT/NOV/DEC                   | 100                       | 0                       | 0                                            |  |
| JAN/FEB/MAR   | 4             | 0           | 0             | JAN/FEB/MAR                   | 82                        | 0                       | 0                                            |  |
| APR/MAY/JUNE  | 8             | 0           | 0             | APR/MAY/JUNE                  | 151                       | 0                       | 0                                            |  |